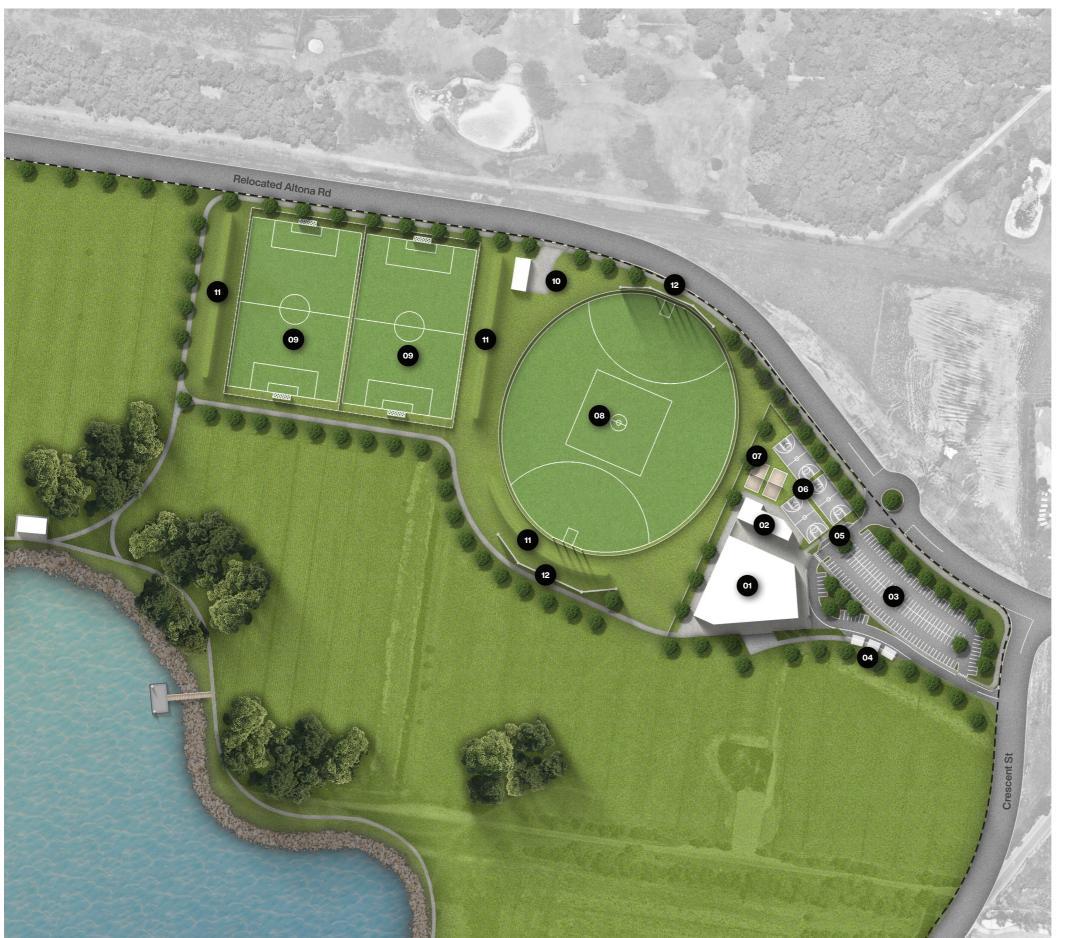

# 1.2 Complex Option 02

Clubhouse/Amenities

Location for clubhouse and amenities. To include change rooms, equipment storage, team rooms, management offices and canteen.

O2 Services/Toilet Block

Opportunity to separate services such as irrigation pump room, electrical services etc and toilets from the main clubhouse.

O3 Car Parking

Formalized parking facilities including DDA access parking.

Dus Setdown & Seating

Bus Stop/Setdown location and seating.

Kiss & Ride

Location for car/ride share setdown off of internal road network and/or loading zone.

os Basketball Courts

Three full size basketball/multipurpose courts, line-marked on approved hardstand finish.

Beach Volleyball Courts

Two full size beach volleyball courts, line-marked on approved loose sand finish.

AFL Field

One full size AFL field, including boundary fencing.

Soccer Field

Two full size Soccer fields, including boundary fencing.

Maintenance Sheds

Maintenance sheds separated from primary clubhouse for field maintenance equipment storage, with additional secondary road access.

Grass Viewing Bunds

In lieu of formalized grandstands, earth-worked grass stabilized bunds providing elevated viewing locations for spectators.

Sports Netting

High sports netting to prevent balls in play entering the road reserve or neighboring lots in critical locations.