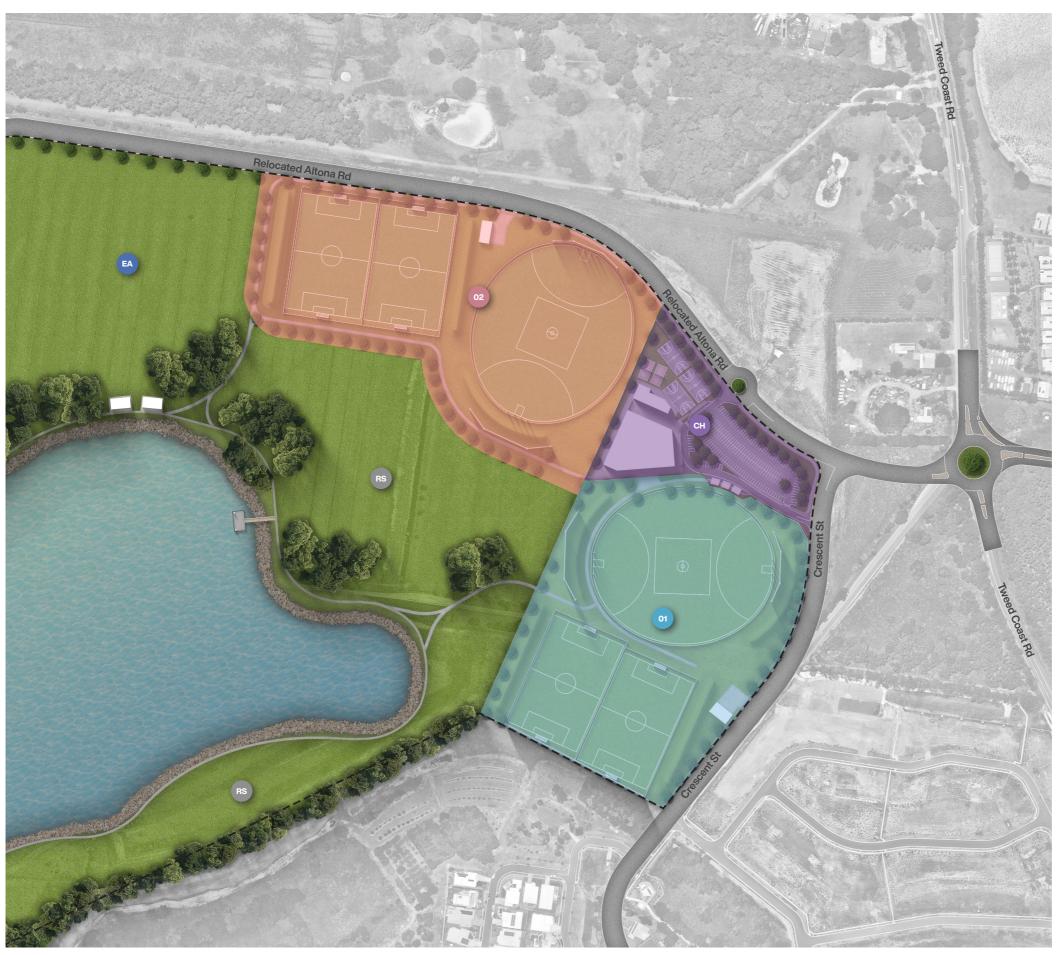

## **1.0 Site Overview**

Complex Layout: Option 01

Option One for the Kingscliff Sporting Complex whilst extraction is taking place.

Complex Layout: Option 02

Option two layout for partially relocating the Kingscliff Sporting Complex following completion of extraction and backfilling.

Sporting Complex Expansion Area

Potential expansion area following completion of extraction.

Clubhouse/Facilities Location

Clubhouse/facilities location to remain the same between sporting field location options including formalized parking, basketball courts and volleyball courts.

Recreational Space

Neighboring potential public open recreation space, following completion of extraction.