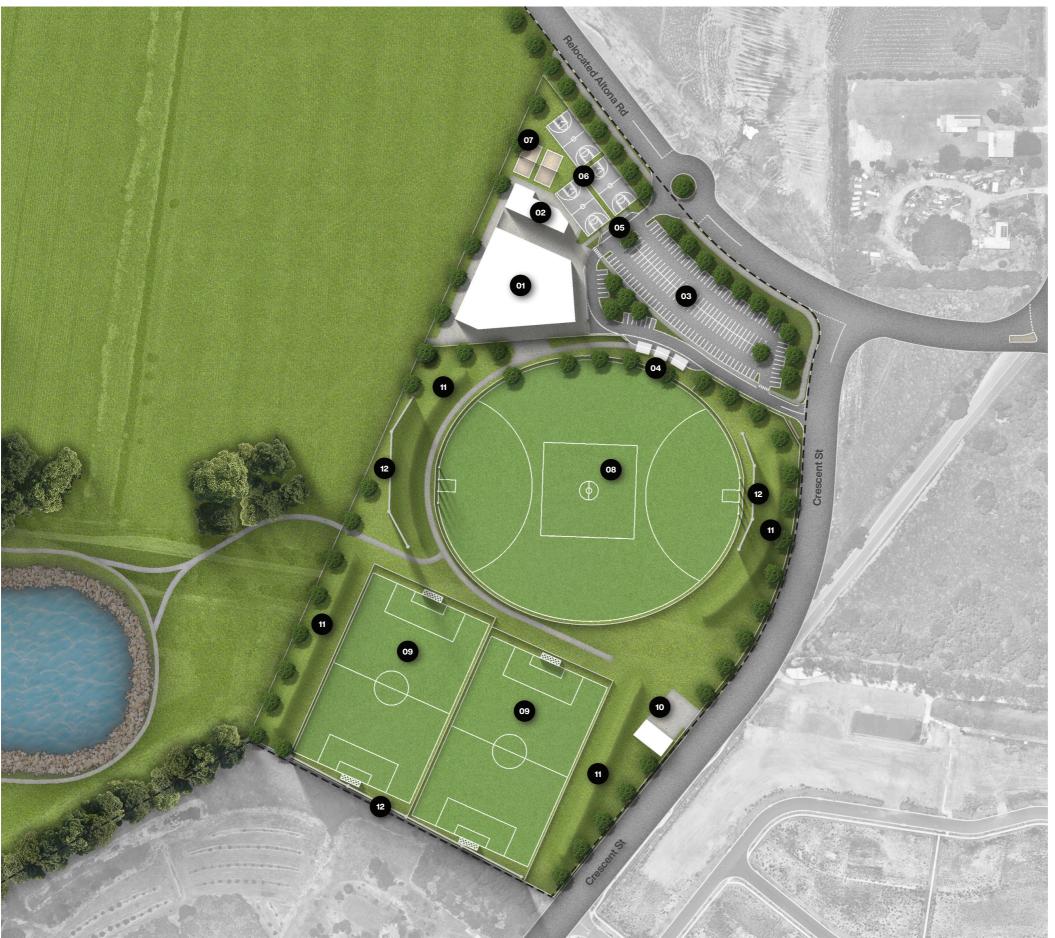

# 1.1 Complex Option 01

Ol Clubhouse/Amenities

Location for clubhouse and amenities. To include change rooms, equipment storage, team rooms, management offices and canteen.

Services/Toilet Block

Opportunity to separate services such as irrigation pump room, electrical services etc and toilets from the main clubhouse.

O3 Car Parking

Formalized parking facilities including DDA access parking.

Bus Setdown & Seating

Bus Stop/Setdown location and seating.

Kiss & Ride

Location for car/ride share setdown off of internal road network and/or loading zone.

os Basketball Courts

Three full size basketball/multupurpose courts, line-marked on approved hardstand finish.

Beach Volleyball Courts

Two full size beach volleyball courts, line-marked on approved loose sand finish.

AFL Field

One full size AFL field, including boundary fencing.

Soccer Field

Two full size Soccer fields, including boundary fencing.

Maintenance Sheds

Maintenance sheds separated from primary clubhouse for field maintenance equipment storage, with additional secondary road access.

Grass Viewing Bunds

In lieu of formalized grandstands, earth-worked grass stabilized bunds providing elevated viewing locations for spectators.

Sports Netting

High sports netting to prevent balls in play entering the road reserve or neighboring lots in critical locations.