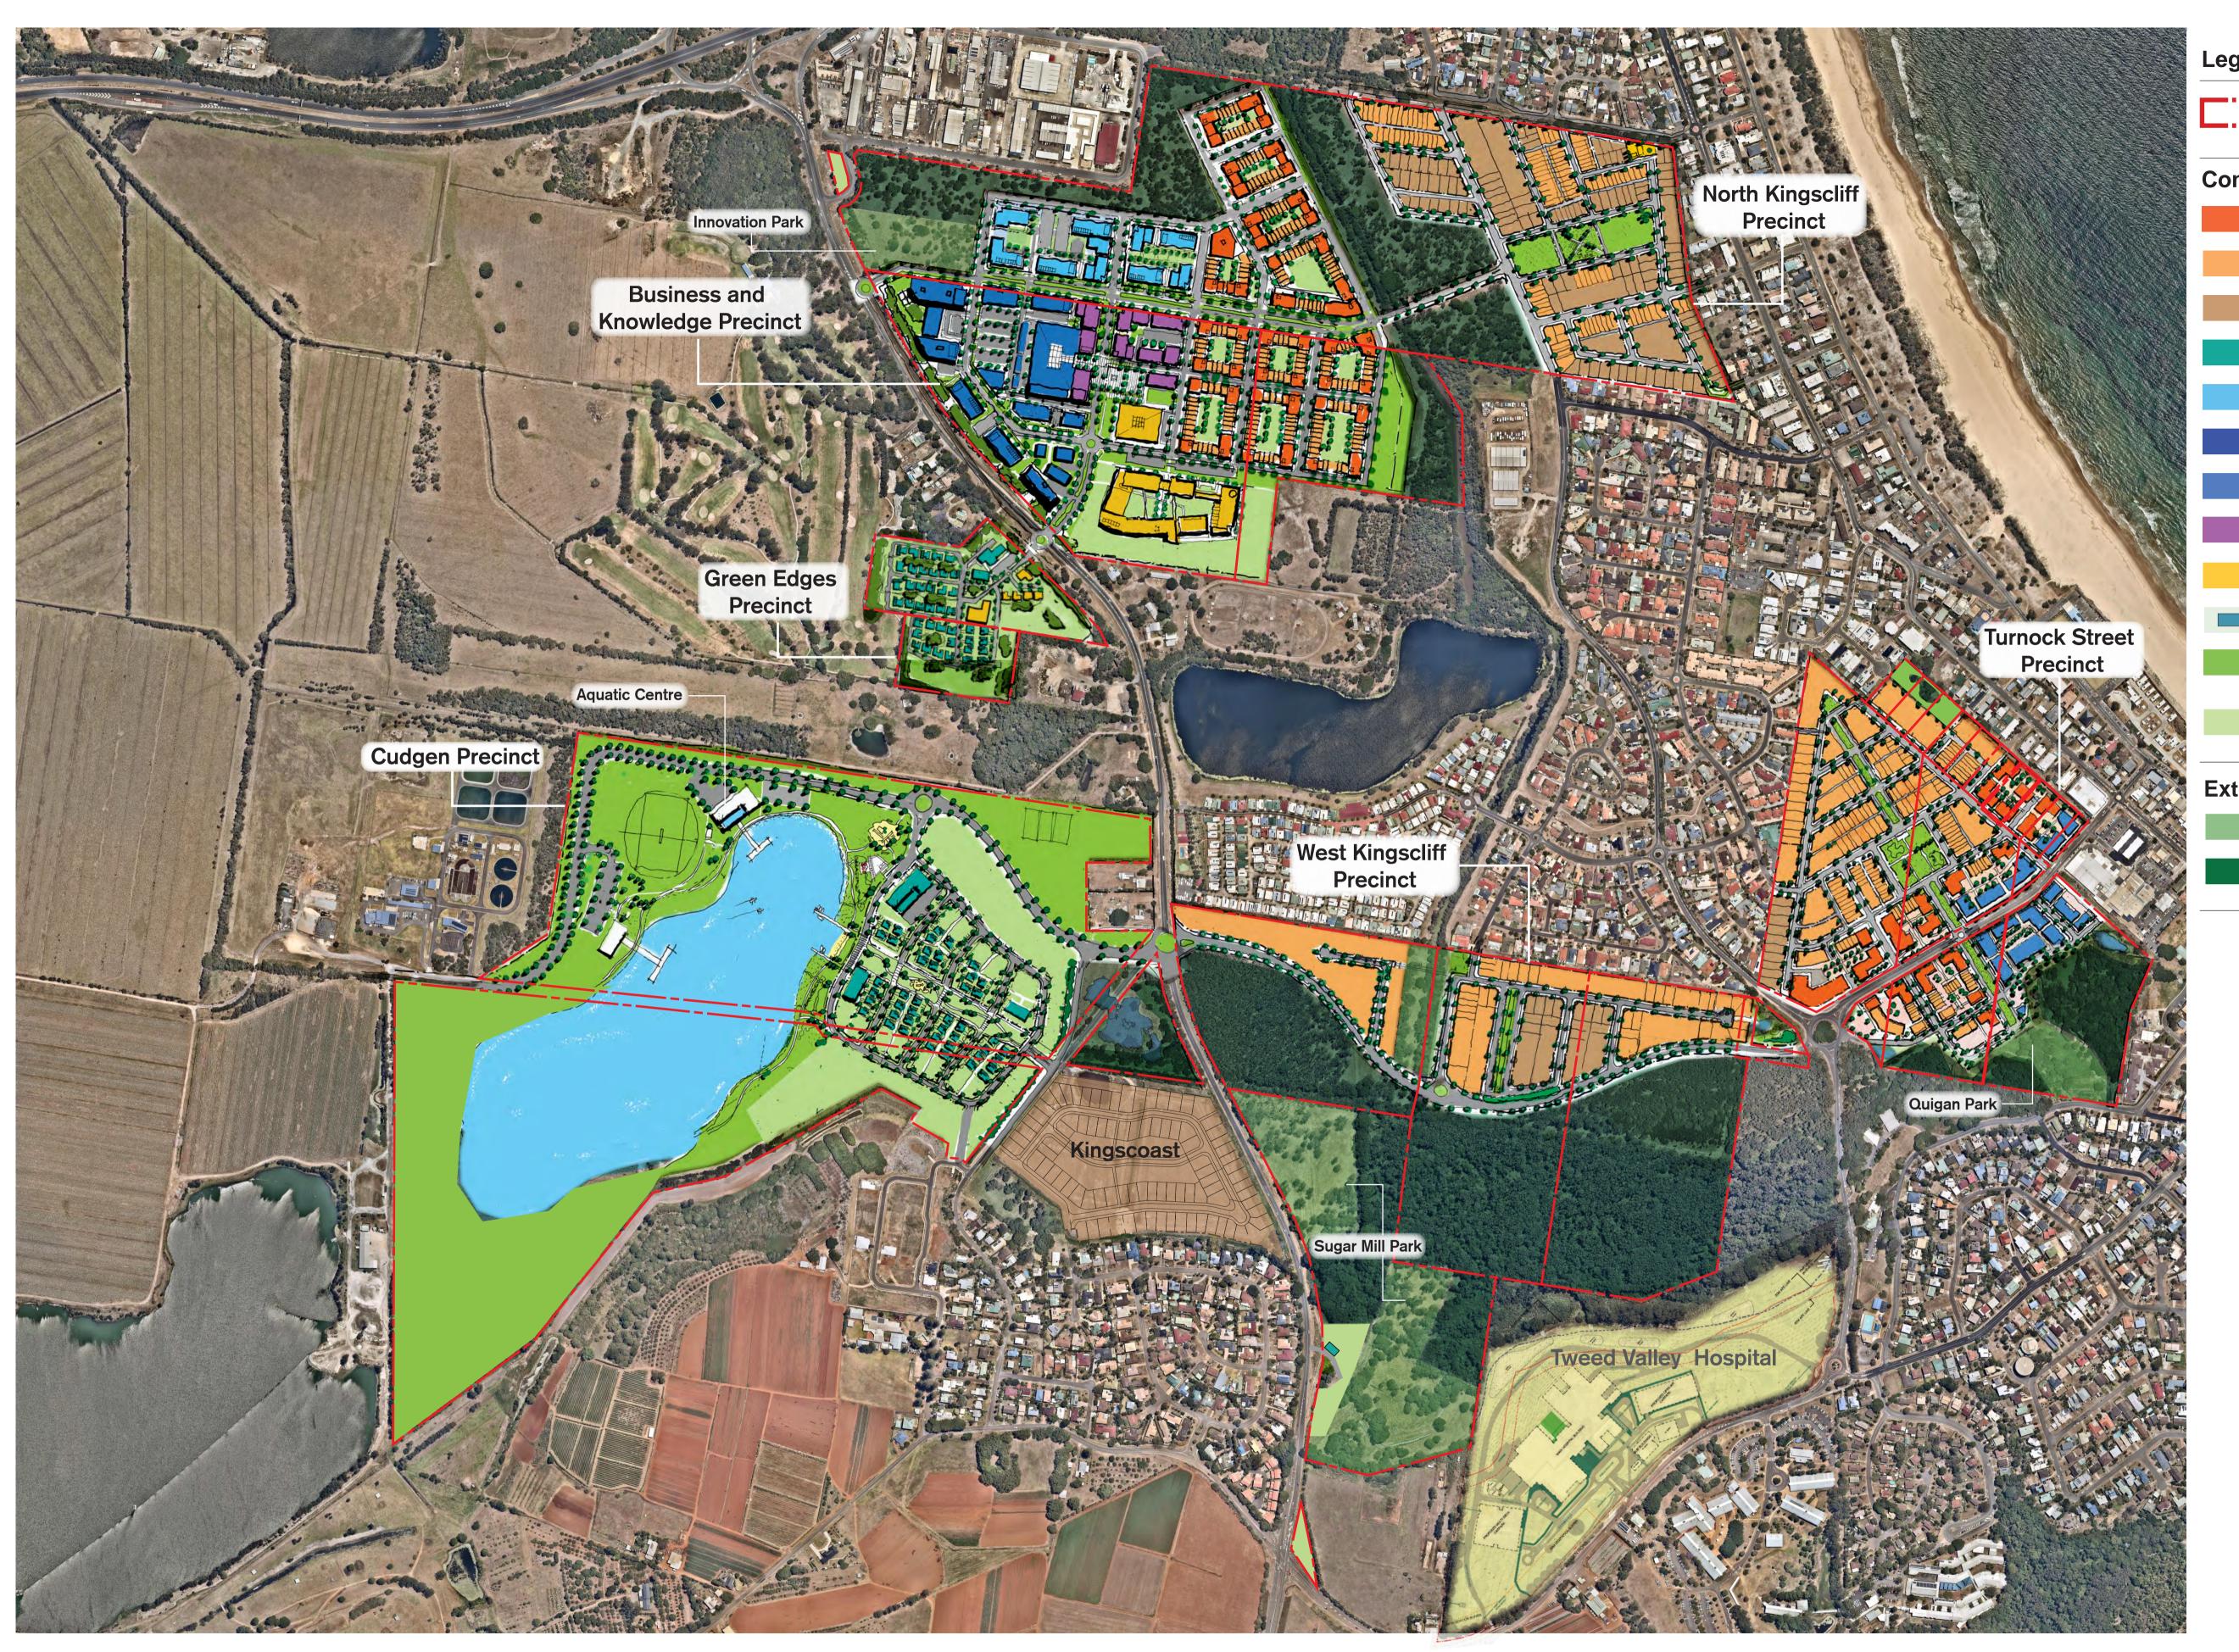

## **Illustrative Concept Masterplan - November 2020**

2018-5800 CP-07- V 0 50 100 200 5 November 2020

500m

### Legend

|                                   | Gales-Kingscliff &<br>Gales Holdings Controlled Land |
|-----------------------------------|------------------------------------------------------|
| oncept Development Footprint Uses |                                                      |
|                                   | Apartments                                           |
|                                   | Medium Density Residential                           |
|                                   | Low Density Residential                              |
|                                   | Tourism                                              |
|                                   | Innovation Business Park                             |
|                                   | Innovation Mixed Use                                 |
|                                   | Town Centre Mixed Use                                |
|                                   | Retail Centre and Civic Square                       |
|                                   | Education & Community                                |
|                                   | Stormwater-WQ-Park                                   |
|                                   | Recreational Precinct & Lake,<br>Local Parks         |
|                                   | Private Open Space                                   |
| cterr                             | nal to Development Footprint                         |

#### **External to Development Footprint**

- Retained Parkland
- **Conservation Area**

# Gales Kingscliff